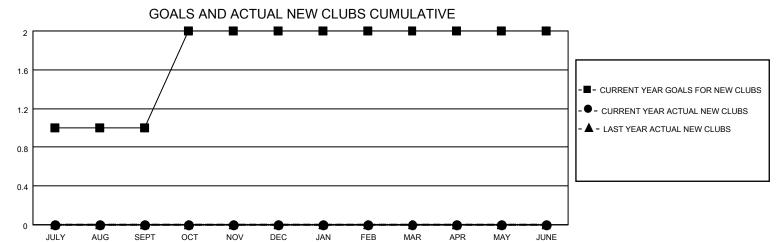

## District 26 M3

| Clubs RESULTS FOR 2021-2022 |   |   |   | Members  RESULTS FOR 2021-2022 |    |    |    |
|-----------------------------|---|---|---|--------------------------------|----|----|----|
|                             |   |   |   |                                |    |    |    |
| JULY/AUG/SEPT               | 1 | 0 | 1 | JULY/AUG/SEPT                  | 10 | 30 | 53 |
| OCT/NOV/DEC                 | 1 | 0 | 0 | OCT/NOV/DEC                    | 10 | 0  | 0  |
| JAN/FEB/MAR                 | 0 | 0 | 0 | JAN/FEB/MAR                    | 0  | 0  | 0  |
| APR/MAY/JUNE                | 0 | 0 | 0 | APR/MAY/JUNE                   | 0  | 0  | 0  |