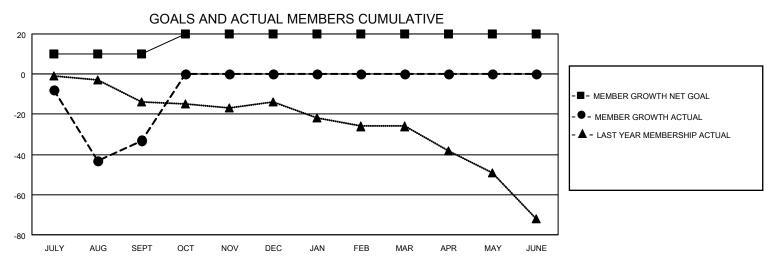

## District 26 M3

| Clubs RESULTS FOR 2021-2022 |   |   |   | Members  RESULTS FOR 2021-2022 |    |    |    |
|-----------------------------|---|---|---|--------------------------------|----|----|----|
|                             |   |   |   |                                |    |    |    |
| JULY/AUG/SEPT               | 1 | 0 | 1 | JULY/AUG/SEPT                  | 10 | 30 | 53 |
| OCT/NOV/DEC                 | 1 | 0 | 0 | OCT/NOV/DEC                    | 10 | 0  | 0  |
| JAN/FEB/MAR                 | 0 | 0 | 0 | JAN/FEB/MAR                    | 0  | 0  | 0  |
| APR/MAY/JUNE                | 0 | 0 | 0 | APR/MAY/JUNE                   | 0  | 0  | 0  |